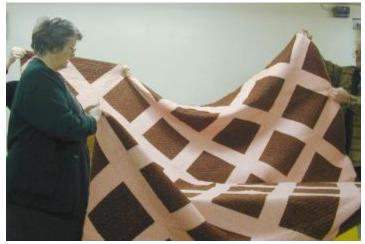

and further donations would be more than welcome, so that we do not have to deplete inordinately the general funds of the Society.

In addition, Lynda Roy, one of our long-time members, has generously offered to donate one of her hand-made quilts to a raffle devoted to the expenses of replacing the roof. Those of you who attended our last meeting of the fall may recall seeing it at the "show and tell" display of more than 30 quilts (see next article), which were exhibited at the November meeting. It is a queen size quilt and the pattern is called "Trip Around the World."

#### A Patchwork of Quilts

WHS members describe their favorite quilts at the November 2001 meeting.

Each quilt had a unique beauty and a rich history... made by friends and relatives or by our own gifted members.