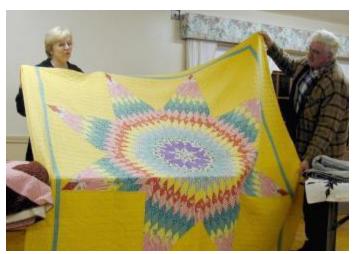

#### A Patchwork of Quilts

WHS members describe their favorite quilts at the November 2001 meeting.

Each quilt had a unique beauty and a rich history... made by friends and relatives or by our own gifted members.