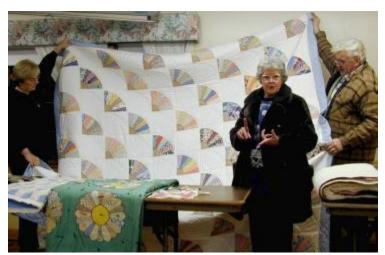

and further donations would be more than welcome, so that we do not have to deplete inordinately the general funds of the Society.

In addition, Lynda Roy, one of our long-time members, has generously offered to donate one of her hand-made quilts to a raffle devoted to the expenses of replacing the roof. Those of you who attended our last meeting of the fall may recall seeing it at the "show and tell" display of more than 30 quilts (see next article), which were exhibited at the November meeting. It is a queen size quilt and the pattern is called "Trip Around the World."

#### A Patchwork of Quilts

WHS members describe their favorite quilts at the November 2001 meeting.

Each quilt had a unique beauty and a rich history... made by friends and relatives or by our own gifted members.