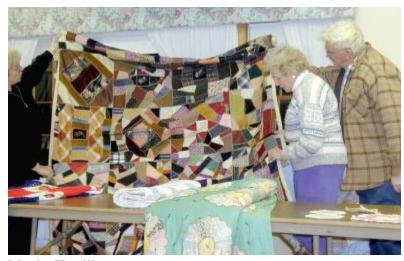

#### A Patchwork of Quilts

WHS members describe their favorite quilts at the November 2001 meeting.

Each quilt had a unique beauty and a rich history... made by friends and relatives or by our own gifted members.