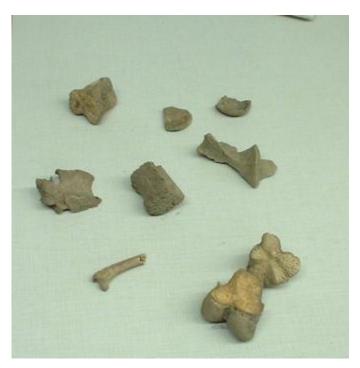

## EARLY HALLOWEEN?

Story by Gwen Gaskell

The Washington Police Log appears in the Speakout newspaper on Thursday, October 4th:

"A worker for a local contractor who was digging a foundation under a 100+ year old barn on No. Main St. dug up some clothing fragments and bones. The NHSP Major Crime Unit and Medical Examiner were called and responded to the scene. The bones were taken to the Medical Examiner's Office."

And the Villager carried this article the same week...

"Bones Turn Out Not to Be Human"

"What was rumored as human bones that had been buried under Washington residents Lincoln and Lolly Gilbert's barn for 50 years have been confirmed by the state medical examiner's office to be only animal bones.

There were questions about the bones for a day or two - Had anyone suddenly disappeared over 50 or 75 years ago? If the bones were human - who could it have been? A lone traveler? A tramp? A transient mill worker? None of our few old timers who were here that long ago knew of any strange occurrences back then and it was comforting to learn that the bones were animal. Our police chief offered this picture for the newsletter. It did seem to be of historical interest and an article could provide a bit of a chuckle!